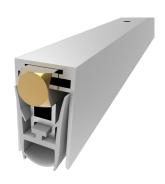

## **MATERIALS**

| Profiles    | Aluminium alloy                                                        |
|-------------|------------------------------------------------------------------------|
| Gasket      | High grade self-extingush silicone (working temperatures -40°C/+200°C) |
| Push button | Brass                                                                  |
| Mechanism   | Steel                                                                  |

Extract the mechanism and fix the aluminium case into the groove by screws. Reinsert the mechanism up to the locked position.

Lateral fixing option: the seal can be fixed throught the inox brackets

Lift height adjustment: extract the mechanism (hinge side) for about 3 cm and screw (to decrease) or unscrew (to increase) the push button. Reinsert the mechanism up to the locked position.