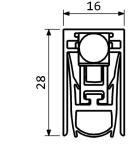

## **DS-290SF41RQ**

| SIZE  | MAX SEAL GAP | MAX LENGTH | MIN LENGTH |
|-------|--------------|------------|------------|
| 16x28 | 14           | 1500       | 220        |